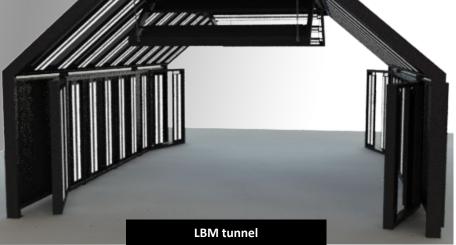

### Full tunnel systems LBM - 50 LB

the system consits of a supporting frame structure, equipped with 50 independent, flat PLS type LBM's. The overall working area under the system has an approximative  $5.000 \times 7.500$  mm. The equippement is mounted on a longitudinal base profile, bolted on adjustable footings, onto the concrete shopfloor.

At both ends, front and rear, the roof panels are equipped with flaps, enabeling angular adjustement of 3 LBM rows in accordance with the car length / geometry of the vehicle to be inspected.

The clearance above the vehicle, approx 3m from the floor, is adapted to big sized vehicles or SUV'