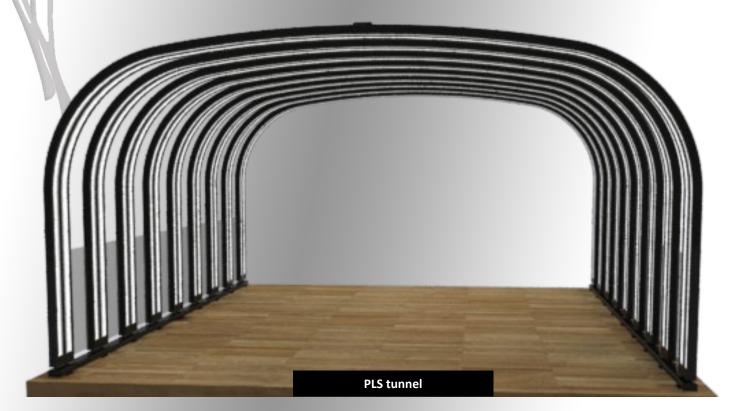

### Full tunnel systems PLS

The system consits of 9 tunnel shaped PLS light boxes. The overall working area under the system has an approximative 5.500 x 7.600 mm. The equippement is mounted on a longitudinal base profile, bolted on adjustable footings, onto the concrete factory floor.

The adopted tunnel shape features non disruptive and fully continous reflection lines on the vehicle body.

The clearance to the both sides of the vehicle is adapted to leave enough space for more operators to move around, or even to enable them working directly on spot on the body work.