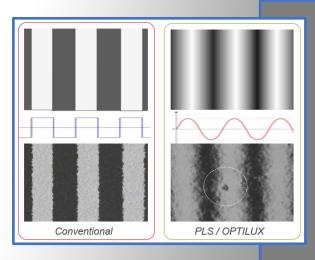

# Opti Light

The here described system is equipped with the VIRELUX proprietary PLS light box design. It features a dedicated, sinusoidal profile light emission, improving operator ergonomy and visual accuracy.

Explanation: small defects are more visible in grey level transition zones, than in stepped profile lighting, whilst additionally reducing the needed operator movements.